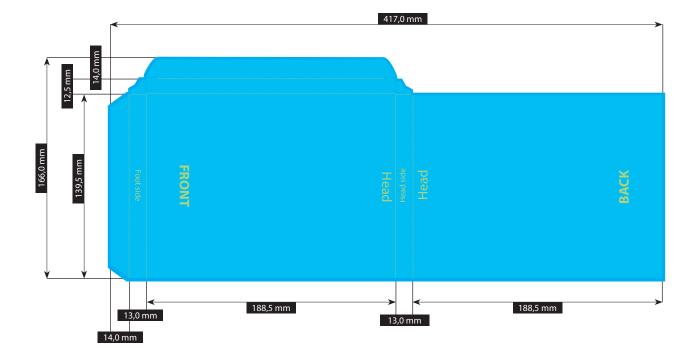

## SLIPCAS FOR DVD PAC VER021.3 SPINE 13 MM

Please consider the general printing specifications and the general product information.