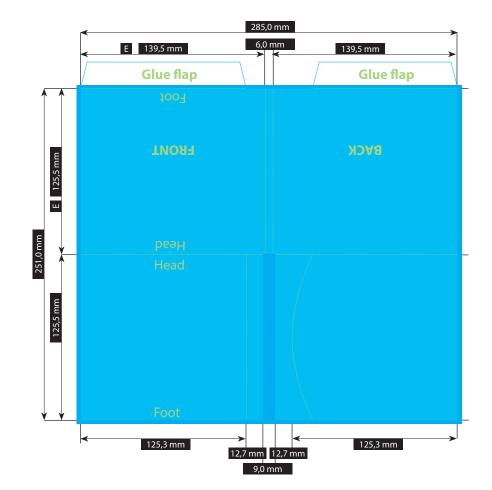

Resolution Images should at least have a resolution of 300 dpi.

Color/Color spectrum Exclusively CMYK or grayscales

FILE-FORMAT

WITH BLEED

291,0 x 257,0 mm

·Z

ENDFORMAT (E)

139,5 x 125,5 mm