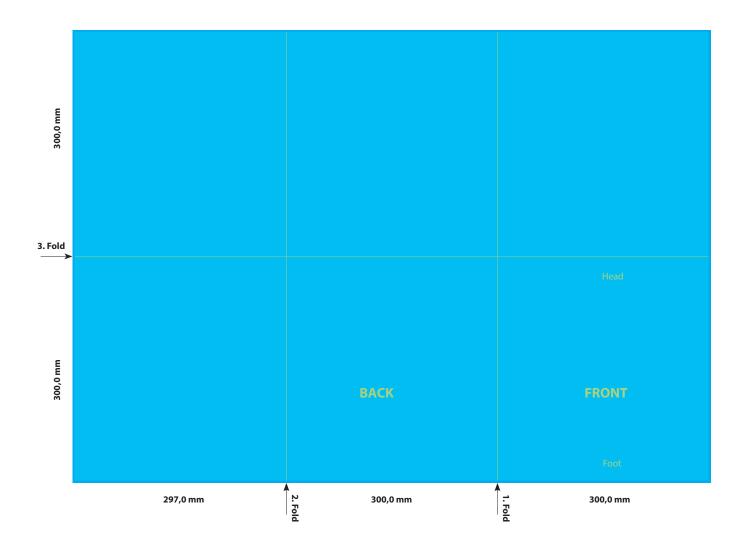

## **POSTERBOOKLET - 12 PAGES**

CROSS BREAK WRAP FOLD 300 x 300 MM

Please consider the general printing specifications and the general product information.

**Formats** 

Exclusively PDF, JPG, TIFF-Files

File-format/Bleed