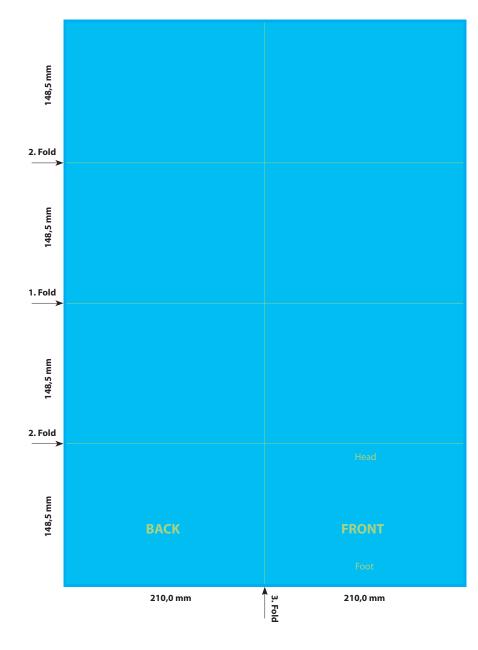

## **POSTERBOOKLET - 16 PAGES**

CROSS BREAK DOUBLE PARALLEL FOLD 210 x 148,5 MM

Please consider the general printing specifications and the general product information.

**Formats** 

Exclusively PDF, JPG, TIFF-Files