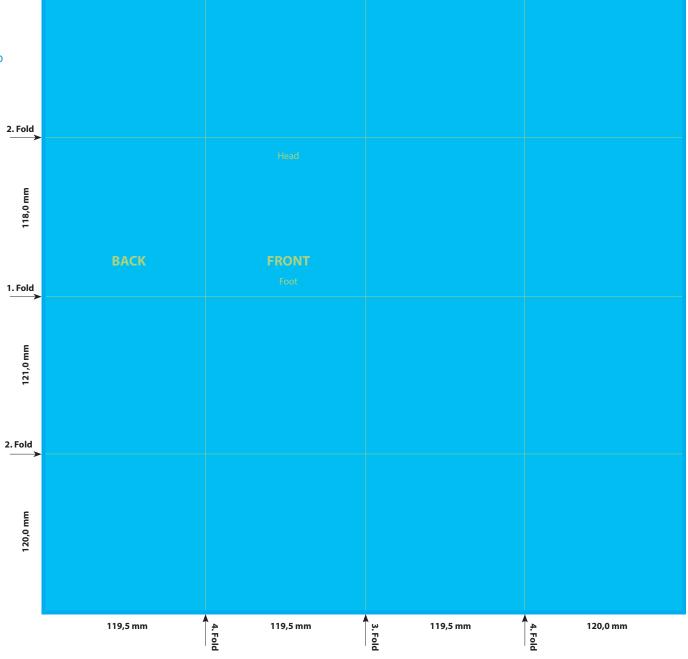

## **SPECIFICATION**

POSTERBOOKLET - 32 PAGES

PARALLEL CENTER FOLD CROSS BREAK PARALLEL CENTER FOLD

Please consider the general printing specifications and the general product information.

Formats Exclusively PDF, JPG, TIFF-Files