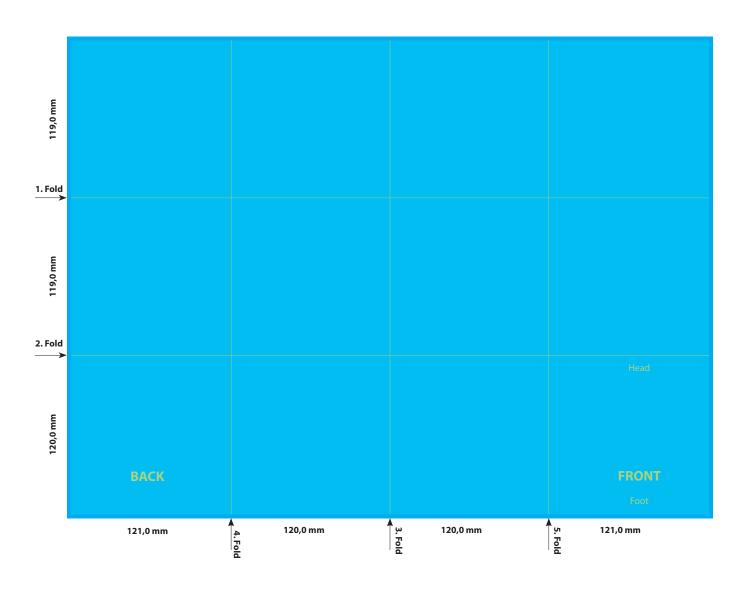

## **POSTERBOOKLET - 24 PAGES**

LEPORELLO CROSS FOLD DOUBLE FOLD V1

Please consider the general printing specifications and the general product information.

**Formats** 

Exclusively PDF, JPG, TIFF-Files

File-format/Bleed