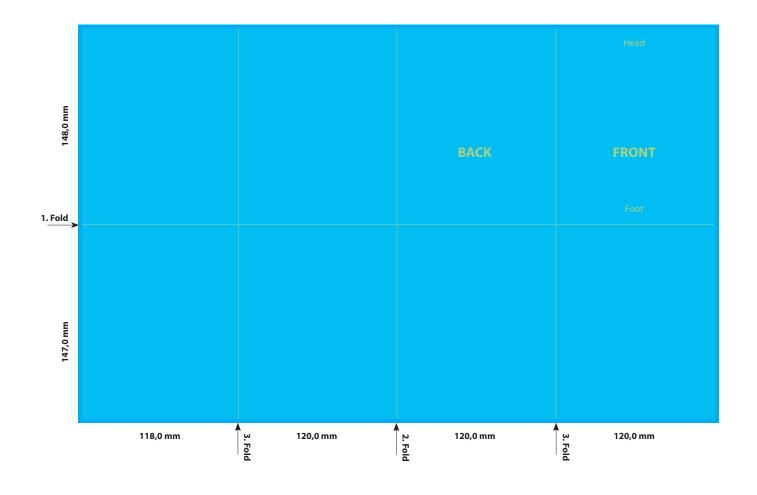

## **BLU RAY POSTERBOOKLET - 16 PAGES**

CROSS BREAK 2DOUBLE PARALLEL FOLD V1

Please consider the general printing specifications and the general product information.

**Formats** 

Exclusively PDF, JPG, TIFF-Files