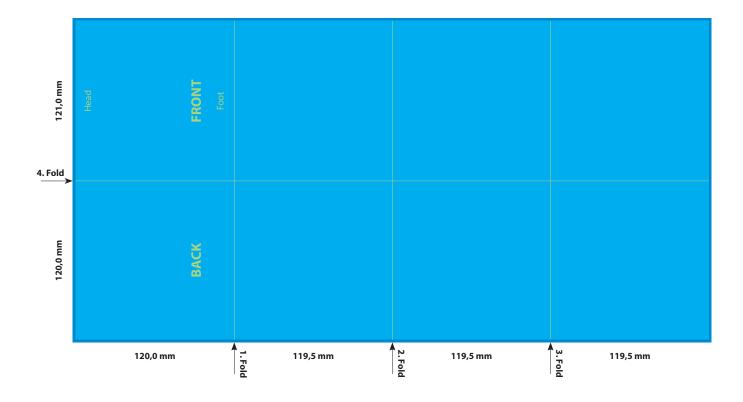

#### Resolution

Images should at least have a resolution of 300 dpi.

ENDFORMAT (E)

121 x 120 mm