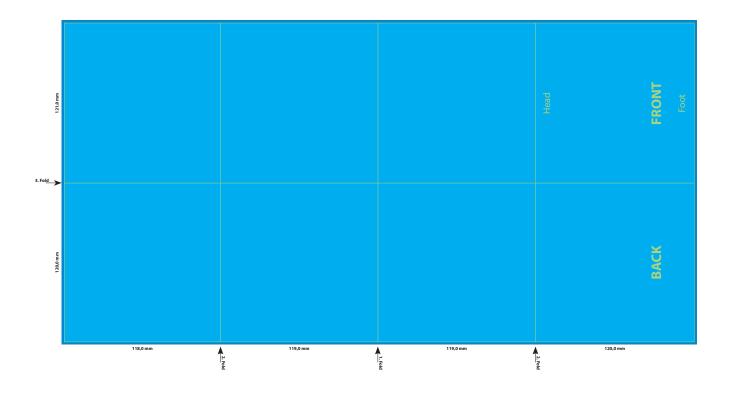

## **POSTERBOOKLET - 16 PAGES**

PARALLEL CENTER FOLD CROSS BREAK

Please consider the general printing specifications and the general product information.

**Formats** 

Exclusively PDF, JPG, TIFF-Files

File-format/Bleed

Important information such as images and texts which are not intended to be cut off need to be placed 3-4 mm away from the border of the page.

3 mm bleed

Crop marks are not necessary!

Resolution

Images should at least have a resolution of 300 dpi.