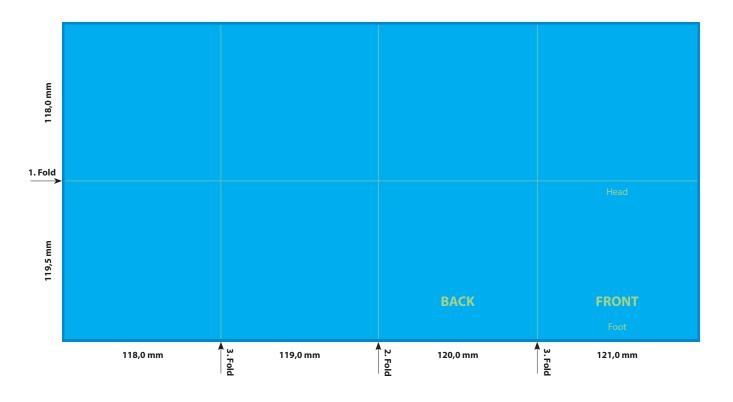

## **POSTERBOOKLET - 16 PAGES**

CROSS BREAK 3-FOLD DOUBLE PARALLEL FOLD V1

Please consider the general printing specifications and the general product information.

**Formats** 

Exclusively PDF, JPG, TIFF-Files