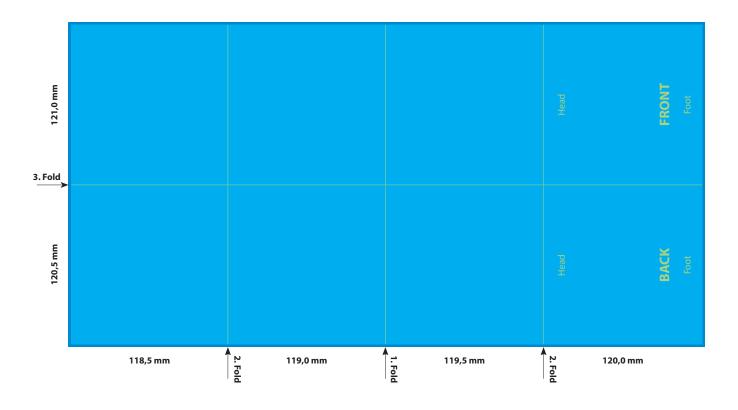

## **POSTERBOOKLET - 16 PAGES**

3-FOLD DOUBLE PARALLEL CROSS FOLD V1

Please consider the general printing specifications and the general product information.

**Formats** 

Exclusively PDF, JPG, TIFF-Files

File-format/Bleed