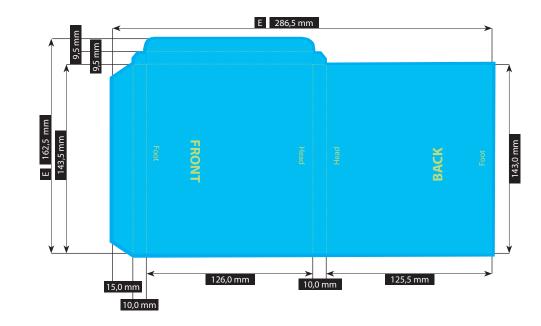

## SLIPCASE 126 X 143,5 MM

### 10 MM SPINE

Please consider the general printing specifications and the general product information.

**Resolution** Images should at least have a resolution of 300 dpi.

ENDFORMAT (E)

286,5 x 162,5 mm

Ħ

Color/Color spectrum Exclusively CMYK or grayscales

FILE-FORMAT

WITH BLEED

292,5 x 168,5 mm

### Illustrations are scaled to 35%.