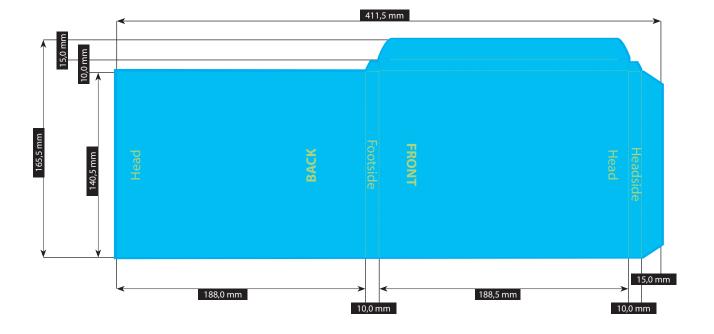

## **SPECIFICATION**

## SLIPCASE FOR DVD PAC VER021 · 10 MM SPINE

Please consider the general printing specifications and the general product information.

**Formats** 

Exclusively PDF, JPG, TIFF-Files

File-format/Bleed

Important information such as images and texts which are not intended to be cut off need to be placed 3-4 mm away from the border of the page.