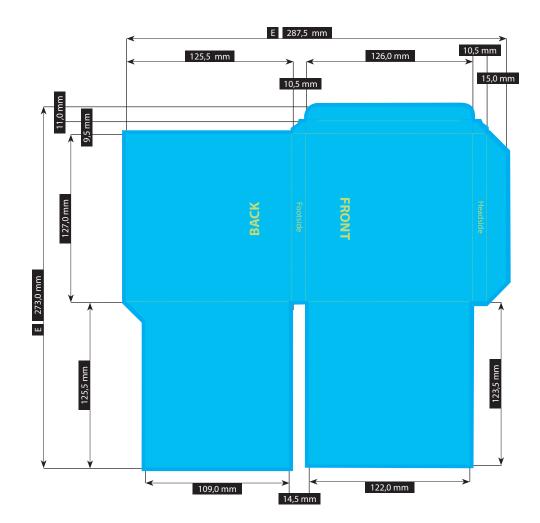

### SLIPCASE FOR 4 CARDBOARDS 126 X 127,5 MM

#### 10,5 MM SPINE

Please consider the general printing specifications and the general product information.

#### Illustrations are scaled to 35%.

VER146.1

ENDFORMAT (E)

Stand: 12/2023