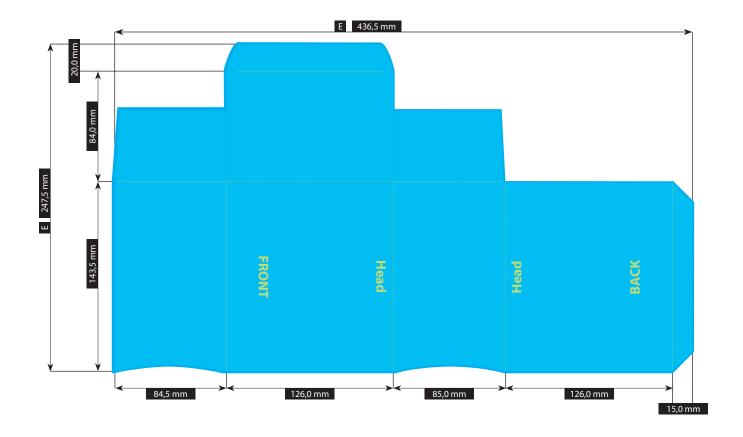

## SLIPCASE FOR 8 Jewelboxes 143,5 X 126 MM

Please consider the general printing specifications and the general product information.

**Formats** 

Exclusively PDF, JPG, TIFF-Files

File-format/Bleed

Important information such as images and texts which are not intended to be cut off need to be placed 3-4 mm away from the border of the page.