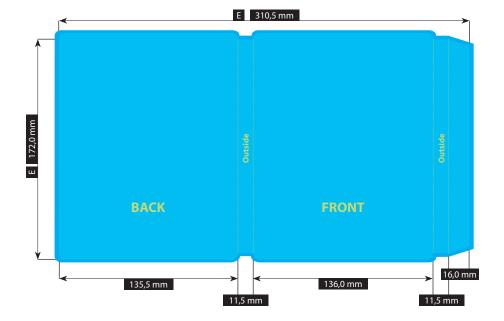

# BLURAY O-CARD 136 X 172 MM FOR 1 STANDARD BOX WITH 11 MM SPINE

Please consider the general printing specifications and the general product information.