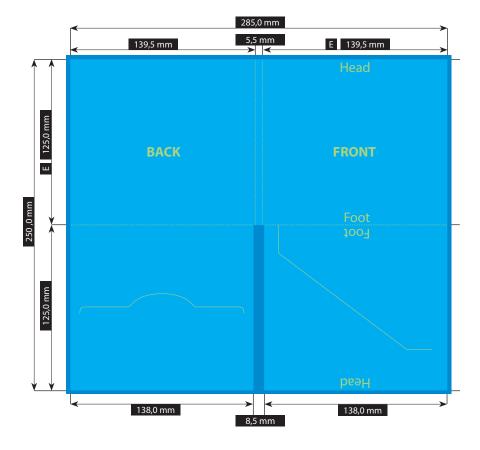

# **SPECIFICATION**

## CD-PAC · 4 PAGES

CD-SLOT ON THE RIGHT · WITH DIAGONAL BOOKLET-SLOT · 6 MM SPINE

Please consider the general printing specifications and the general product information.