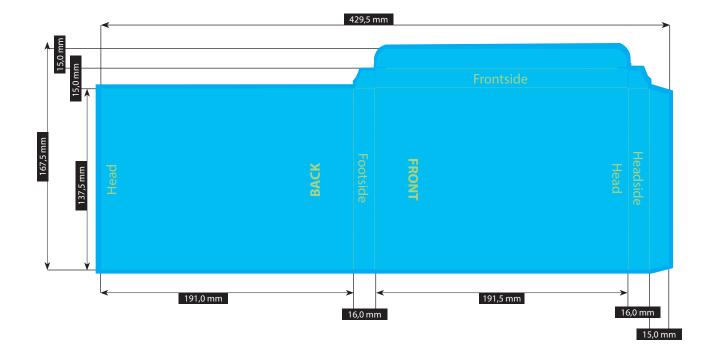

#### Crop marks are not necessary!

**Resolution** Images should at least have a resolution of 300 dpi.

ENDFORMAT (E)

429,5 x 167,5 mm

## Color/Color spectrum

FILE-FORMAT

WITH BLEED

435,5 x 173,5 mm

. IZ Exclusively CMYK or grayscales