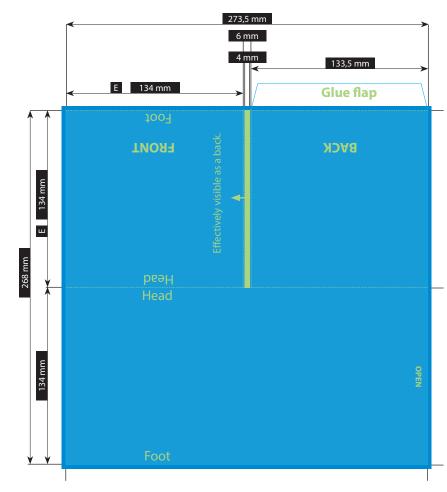

## CD-POCKET · 4 PAGES

REMUS SPIEN · SEPARATE GROOVING · 1 POCKETS ON THE RIGHT OPEN OUTSIDE · BACK-SPINE WILL NOT BE PUNCHED OUT · 134 X 134 MM

Please consider the general printing specifications and the general product information.

#### ۲۰ ۲۰ ۲۰ ۲۰ ۶ × 274 mm

ENDFORMAT (E) 134 x 134 mm Illustrations are scaled to 35%.