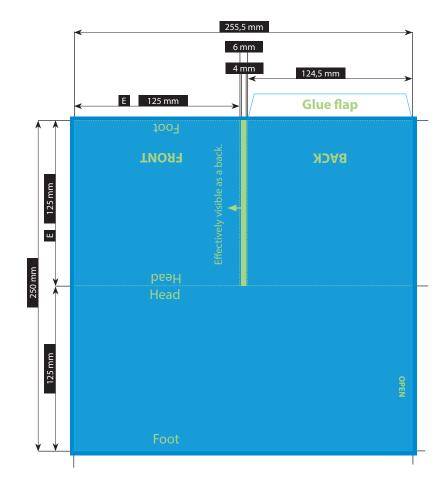

## CD-POCKET · 4 PAGES

REMUS SPINE · SEPARATE GROOVING · 1 POCKET ON RIGHT OPEN OUTSIDE · BACK-SPINE WILL NOT BE PUNCHED OUT · 125 X 125 MM

Please consider the general printing specifications and the general product information.