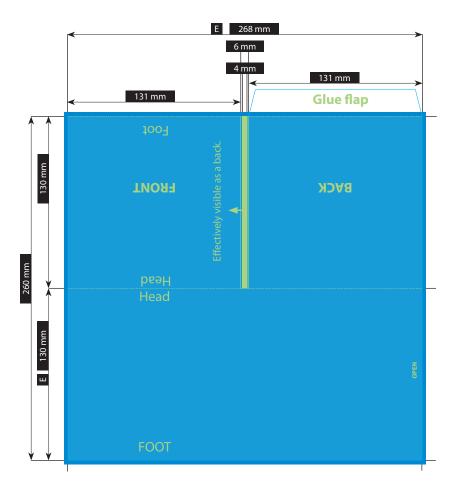

## CD-POCKET · 4 PAGES

REMUS SPINE · SEPARATE GROOVING · 1 POCKET ON RIGHT OPEN OUTSIDE · BACK-SPINE WILL NOT BE PUNCHED OUT · 130 X 131 MM

Please consider the general printing specifications and the general product information.