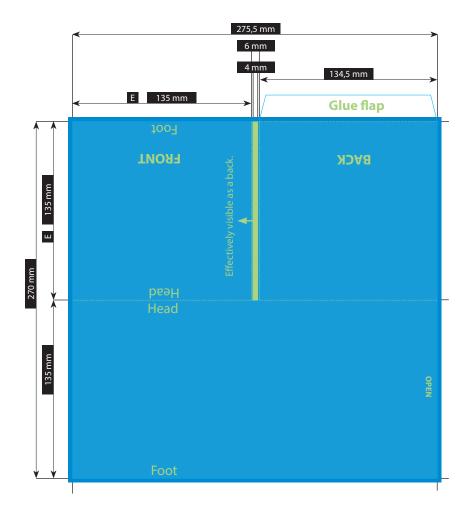

## CD-POCKET · 4 PAGES

WITH SPINE OF BOOK AND SEPARATE GROOVING • 1 POCKET ON RIGHT OPEN OUTSIDE • BACKSPINE WILL NOT BE PUNCHED OUT • 135 X 135 MM

Please consider the general printing specifications and the general product information.