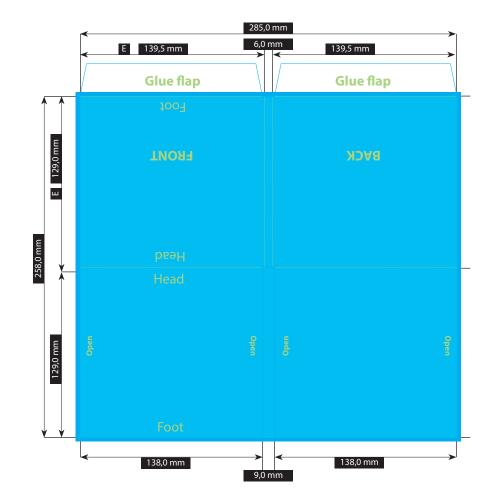

### Illustrations are scaled to 35%.

#### VER050.9 Stand: 12/2023

FILE-FORMAT E WITH BLEED 1 291,0 x 264 mm

ENDFORMAT (E) 139,5 x 129,0 mm

'ZĮ.