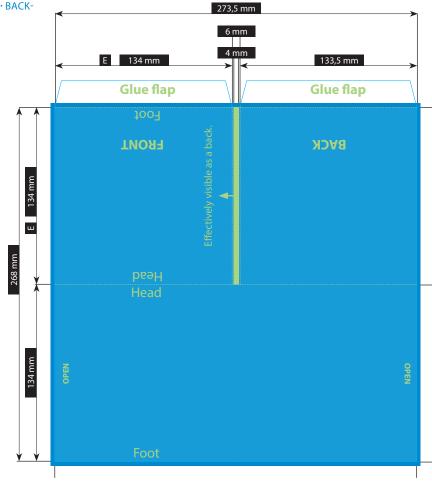

## CD-POCKET · 4 PAGES

REMUS SPINE · SEPARATE GROOVING · 2 POCKETS ON THE LEFT AND RIGHT OPEN OUTSIDE · BACK-SPINE WILL NOT BE PUNCHED OUT · 134 X 134 MM

Please consider the general printing specifications and the general product information.