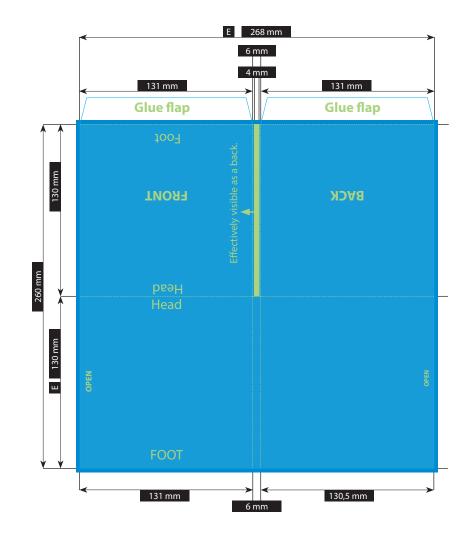

**Resolution** Images should at least have a resolution of 300 dpi.

Color/Color spectrum Exclusively CMYK or grayscales

FILE-FORMAT

WITH BLEED

274 x 266 mm

·Z

ENDFORMAT (E)

131 x 130 mm

#### Illustrations are scaled to 35%.