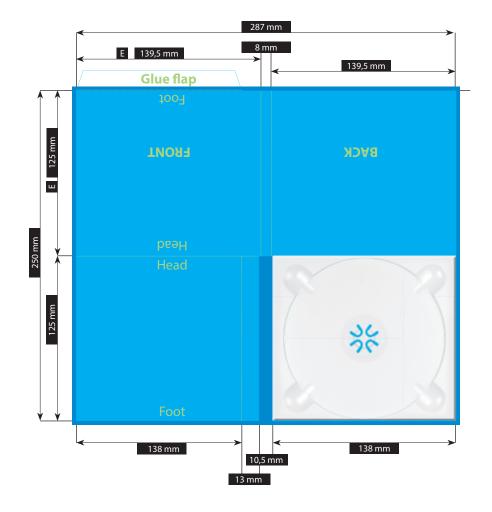

## CD-PAC · 4 PAGES

TRAY ON THE RIGHT  $\cdot$  POCKET OPEN ON THE LEFT WITH  $\cdot$  FOR 2 MM BOOKLET

Please consider the general printing specifications and the general product information.

**Formats** 