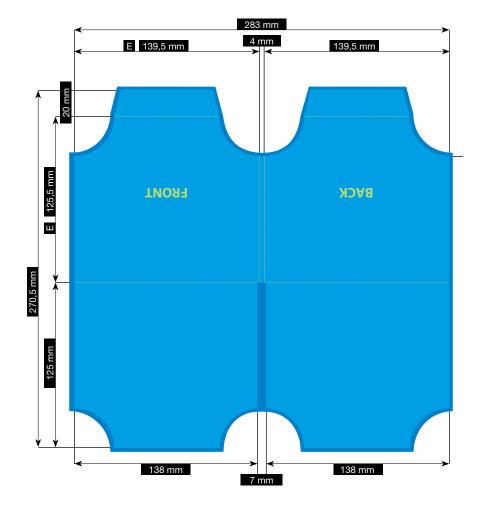

# **SPEZIFICATION**

## CD-SLEEVE · 4 PAGES

TWO SLEEVES ON THE LEFT AND RIGHT OUTSIDE ANS INSIDE OPEN I ROUNDED EDGES

Please consider the general printing specifications and the general product information.