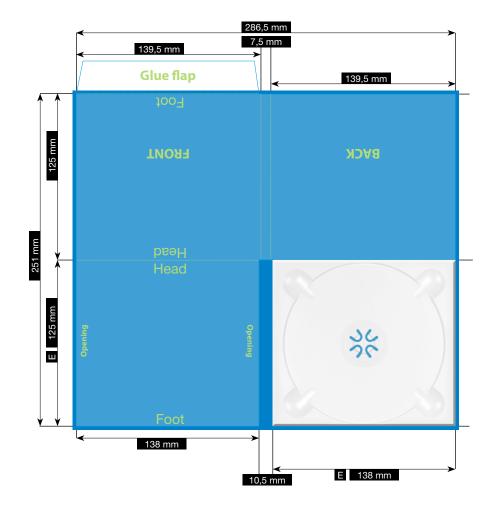

## **Specification**

CD-PAC · 4 PAGES

TRAY RIGHT · WITH BOOKLETSLEEVE FOR 1,5 MM STRONG BOOKLET

Please consider the general printing specifications and the general product information.

**Formats** 

Exclusively PDF, JPG, TIFF-Files