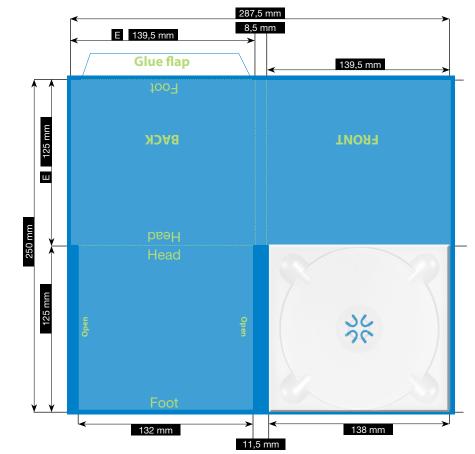

## **Specification**

CD-PAC · 4 PAGES

TRAY ON THE RIGHT  $\cdot$  WITH BOOKLETSLEEVE LEFT SHORTER AND BOTH SIDES OPEN FOR 2 MM BOOKLET  $\cdot$  8,5 MM SPINE

Please consider the general printing specifications and the general product information.

Resolution Images should at least have a resolution of 300 dpi.

Color/Color spectrum Exclusively CMYK or grayscales

FILE-FORMAT

WITH BLEED

293,5 x 256 mm

·Z.

ENDFORMAT (E)

139,5 x 125 mm

## Illustrations are scaled to 35%.