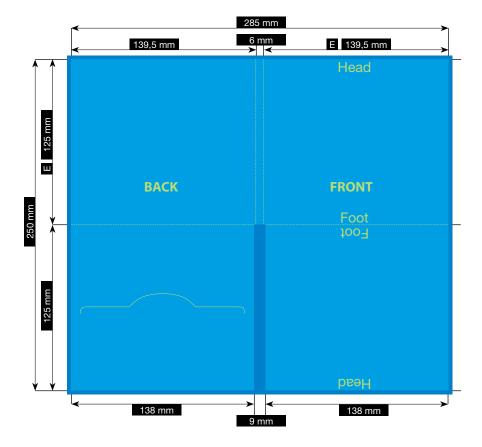

# **SPECIFICATION**

## CD-PAC · 4 PAGES

CD-SLOT ON THE RIGHT · WITHOUT A BOOKLET-SLOT · 6 MM SPINE

Please consider the general printing specifications and the general product information.