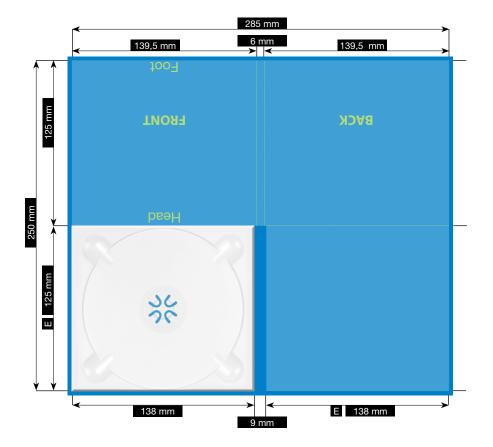

## **Specification**

CD-PAC · 4 PAGES

TRAY ON THE LEFT · WITHOUT BOOKLET-SLOT

Please consider the general printing specifications and the general product information.

**Formats** 

Exclusively PDF, JPG, TIFF-Files

File-format/Bleed

Important information such as images and texts which are not intended to be cut off need to be placed 3-4 mm away from the border of the page.

3 mm bleed

Crop marks are not necessary!

Resolution

Images should at least have a resolution of 300 dpi.

Color/Color spectrum

Exclusively CMYK or grayscales

**Fonts** 

Avoid the usage of fonts under 5 pt. All fonts must be embedded or converted into outlines.