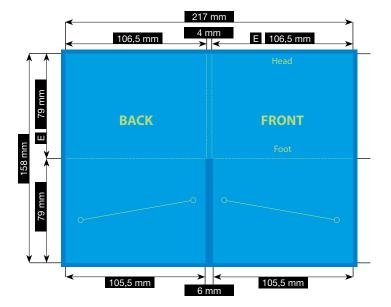

## **SPECIFICATION**

# CD-FILE · 4 PAGES TWO CD-SLOTS

Please consider the general printing specifications and the general product information.