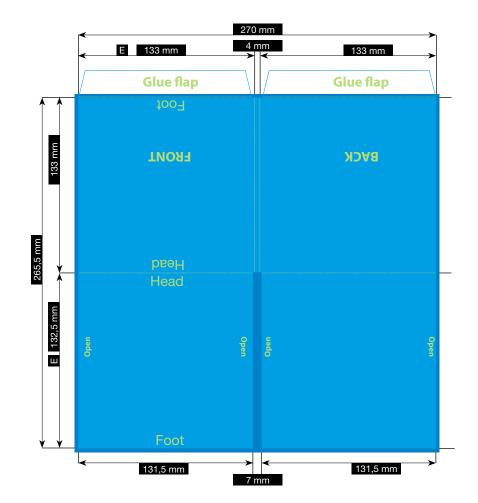

## **SPECIFICATION**

**CD-SLEEVE · 4 PAGES** TWO TUNNELSLEEVES

Please consider the general printing specifications and the general product information.

Formats

 $\Lambda$ 

Exclusively PDF, JPG, TIFF-Files

## Illustrations are scaled to 35%.

FILE-FORMAT WITH BLEED 276 x 275,5 mm

ENDFORMAT (E) 133 x 133 mm

·Z