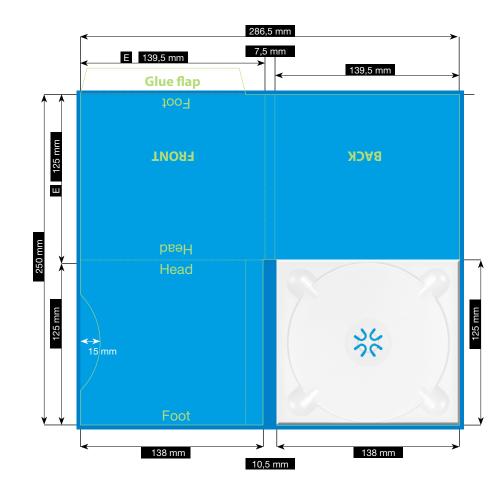

Illustrations are scaled to 35%.

FILE-FORMAT WITH BLEED 292,5 x 256 mm ENDFORMAT (E) 139,5 x 125 mm

VER044.3 Stand: 05/2022 · CD-PAC #44.3