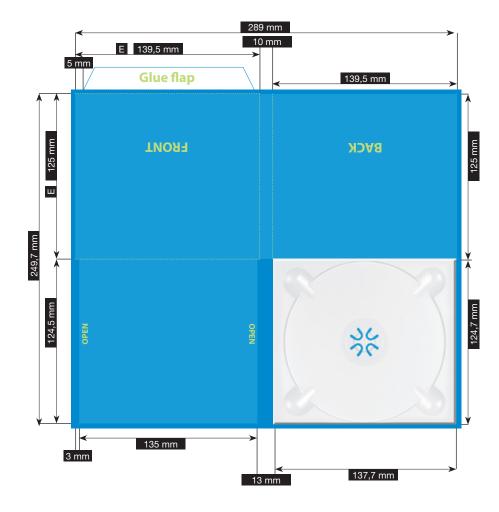

# **SPECIFICATION**

## CD-PAC · 4 PAGES

TRAY ON THE RIGHT · WITH BOOKLETSLOT FOR 3 MM BOOKLET

Please consider the general printing specifications and the general product information.