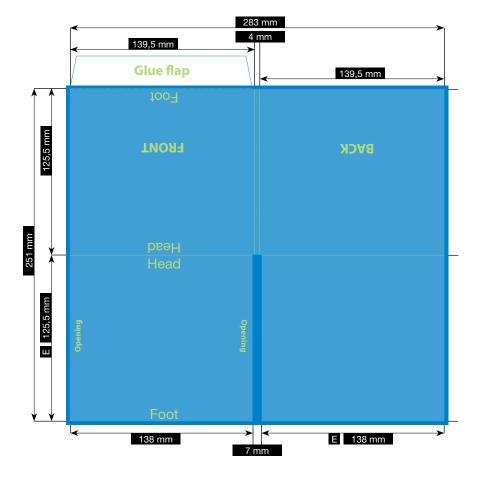

# 1 SLEEVE ON THE LEFT OPEN OUTSIDE AND INSIDE

Please consider the general printing specifications and the general product information.