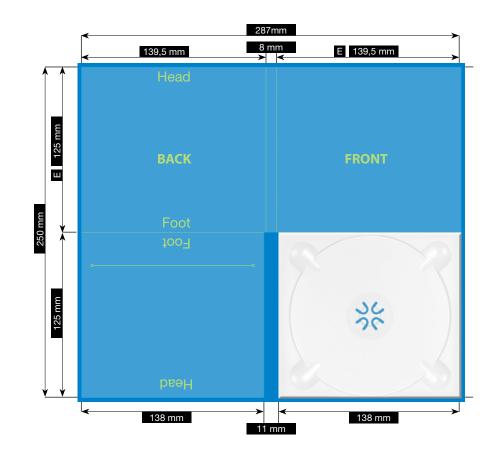

Resolution Images should at least have a resolution of 300 dpi.

Color/Color spectrum Exclusively CMYK or grayscales

FILE-FORMAT WITH BLEED

256 x 293 mm

·Z

ENDFORMAT (E)

125 x 139,5 mm

T Fonts