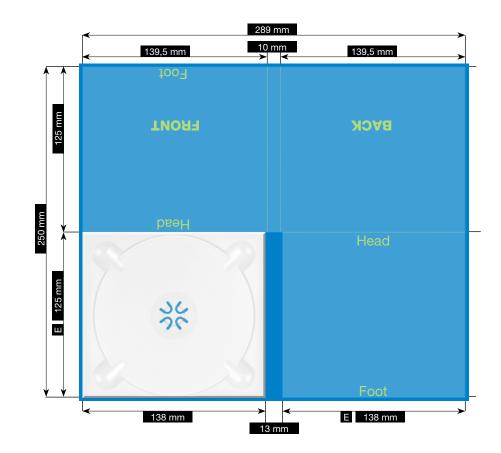

## CD-PAC · 4 PAGES TRAY ON THE LEFT · FOR BOOKLET-GLUE RIGHT

Please consider the general printing specifications and the general product information.

**Formats** Exclusively PDF, JPG, TIFF-Files

 $\wedge$ 

Ħ

۲Z.

FILE-FORMAT

WITH BLEED

295 x 256 mm

ENDFORMAT (E)

139,5 x 125 mm

File-format/Bleed

Important information such as images and texts which are not intended to be cut off need to be placed 3-4 mm away from the border of the page. 3 mm bleed

Crop marks are not necessary!

**Resolution** Images should at least have a resolution of 300 dpi.