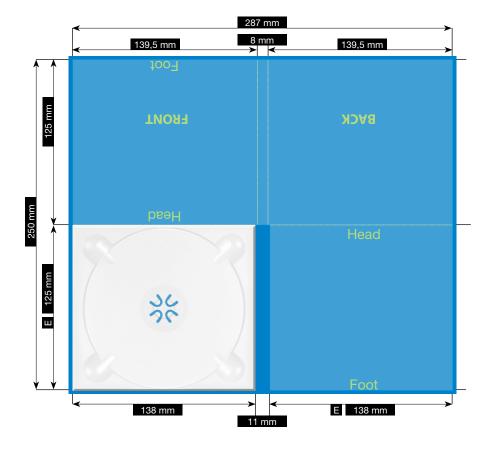

## **Specification**

CD-PAC · 4 PAGES

TRAY ON THE LEFT · FOR BOOKLETGLUING ON THE RIGHT

Please consider the general printing specifications and the general product information.

**Formats** 

Exclusively PDF, JPG, TIFF-Files