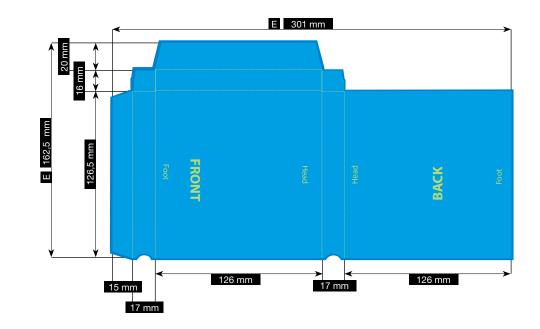

**Color/Color spectrum** Exclusively CMYK or grayscales

FILE-FORMAT WITH BLEED

307 x 168,5 mm

·Z

ENDFORMAT (E)

301 x 162,5 mm

Resolution Images should at least have a resolution of 300 dpi.

Ħ