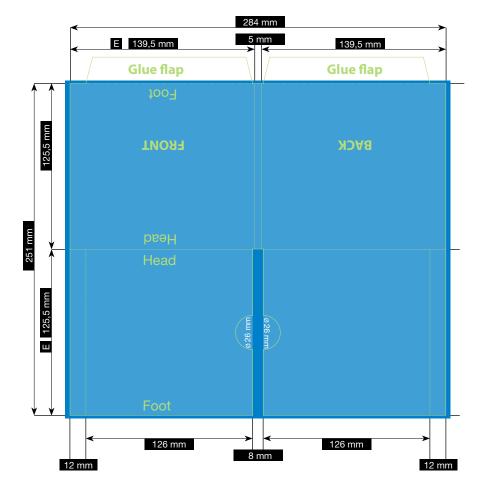

# **SPECIFICATION**

## CD-POCKET · 4 PAGES

TWO POCKETS OPEN ON THE INSIDE WITH HANDLE HOLE

Please consider the general printing specifications and the general product information.