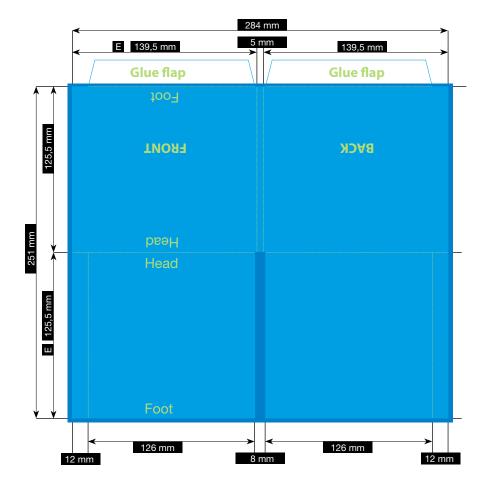

## **SPECIFICATION**

## CD-POCKET · 4 PAGES

TWO POCKETS OPEN ON THE INSIDE

Please consider the general printing specifications and the general product information.

**Formats** 

Exclusively PDF, JPG, TIFF-Files

File-format/Bleed