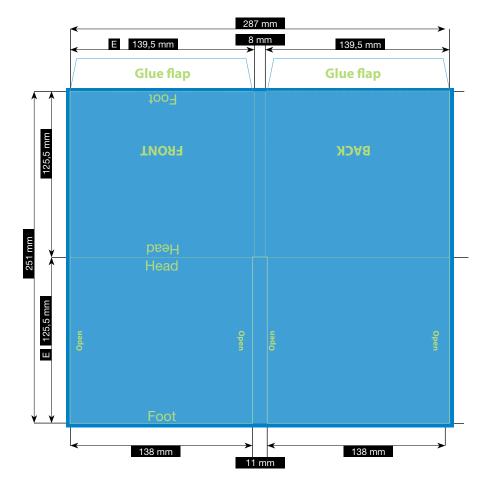

# **SPECIFICATION**

# CD-SLEEVE · 4 PAGES

TWO TUNNELSLEEVES

Please consider the general printing specifications and the general product information.