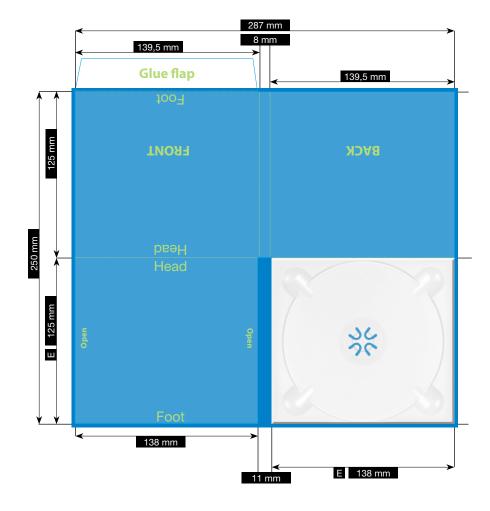

## **Specification**

CD-PAC · 4 PAGES

TRAY RIGHT · WITH BOOKLETSLEEVE FOR 2 MM STRONG BOOKLET

Please consider the general printing specifications and the general product information.

**Formats** 

Exclusively PDF, JPG, TIFF-Files