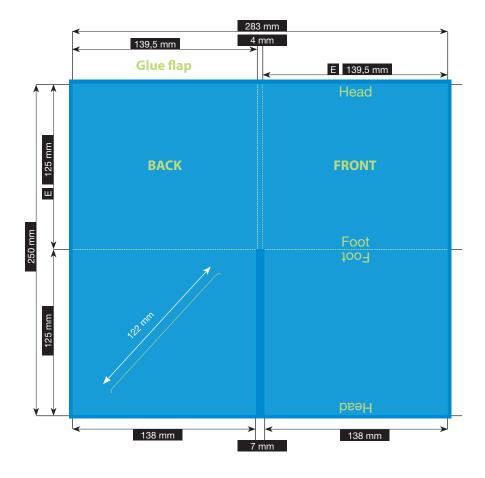

## CD-FILE · 4 PAGES MEDIASLOT ON THE RIGHT

Please consider the general printing specifications and the general product information.

**Formats** 

Exclusively PDF, JPG, TIFF-Files

File-format/Bleed

Important information such as images and texts which are not intended to be cut off need to be placed 3-4 mm away from the border of the page.

3 mm bleed

Crop marks are not necessary!

Resolution

Images should at least have a resolution of 300 dpi.

Color/Color spectrum

Exclusively CMYK or grayscales

**Fonts** 

Avoid the usage of fonts under 5 pt. All fonts must be embedded or converted into outlines.