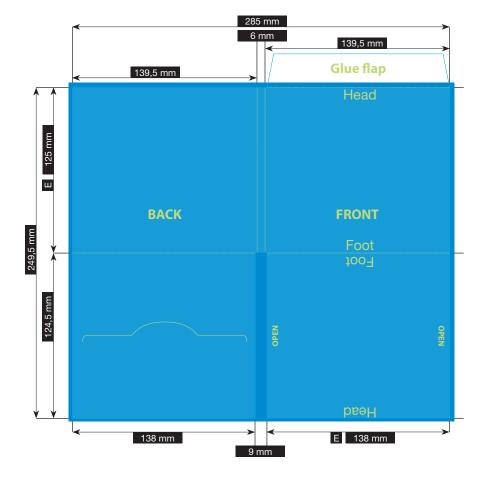

# **SPECIFICATION**

# CD-SLEEVE · 4 PAGES

CD-SLOT ON THE RIGHT · WITH BOOKLETSLEEVE ON THE LEFT

Please consider the general printing specifications and the general product information.