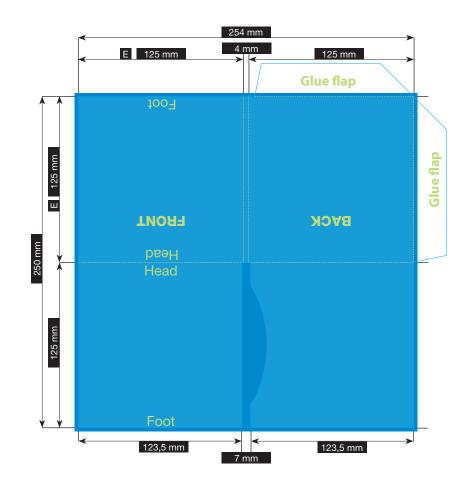

## **SPECIFICATION**

## **CD-POCKET · 4 PAGES** CD-POCKET ON THE RIGHT WITH GRIP HOLE

Please consider the general printing specifications and the general product information.

Formats Exclusively PDF, JPG, TIFF-Files

 $\mathbf{\Lambda}$ 

File-format/Bleed ۲Z.

Important information such as images and texts which are not intended to be cut off need to be placed 3-4 mm away from the border of the page. 3 mm bleed

Crop marks are not necessary!

Resolution Images should at least have a resolution of 300 dpi.

Color/Color spectrum Exclusively CMYK or grayscales

Ħ

Fonts

FILE-FORMAT WITH BLEED

260 x 256 mm

·Z

Avoid the usage of fonts under 5 pt. All fonts must be embedded or converted into outlines.



Illustrations are scaled to 35%.

ENDFORMAT (E) 125 x 125 mm