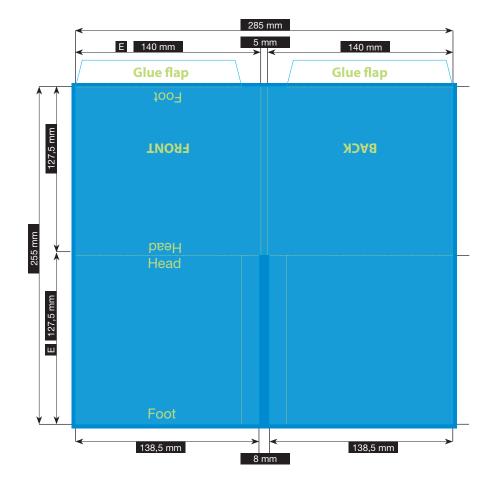

## CD-POCKET · 4 PAGES

TWO POCKETS OPEN ON THE OUTSIDE

Please consider the general printing specifications and the general product information.

**Formats** 

Exclusively PDF, JPG, TIFF-Files

File-format/Bleed

ENDFORMAT (E) 140 x 127,5 mm

Color/Color spectrum

Exclusively CMYK or grayscales

**Fonts** 

Avoid the usage of fonts under 5 pt. All fonts must be embedded or converted into outlines.