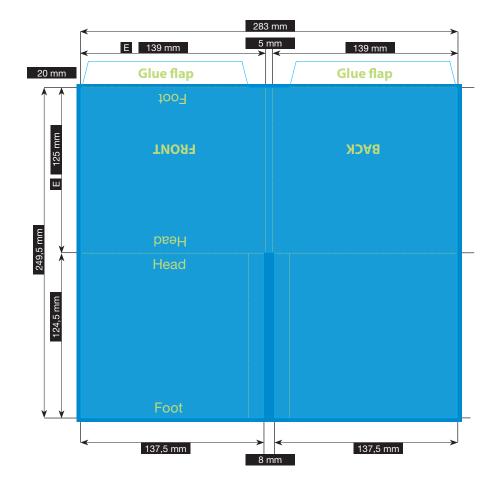

## **SPECIFICATION**

CD-POCKET · 4 PAGES TWO POCKETS OPEN OUTSIDE

Please consider the general printing specifications and the general product information.

Formats Exclusively PDF, JPG, TIFF-Files

 $\mathbf{\Lambda}$ 

Ħ

File-format/Bleed

Important information such as images and texts which are not intended to be cut off need to be placed 3-4 mm away from the border of the page. **3 mm bleed** 

Crop marks are not necessary!

Resolution Images should at least have a resolution of 300 dpi.

ENDFORMAT (E)

139 x 125 mm

Color/Color spectrum Exclusively CMYK or grayscales

Fonts Avoid the usage of fonts under 5 pt.

FILE-FORMAT WITH BLEED

289 x 255,5 mm

·Z

All fonts must be embedded or converted into outlines.

Illustrations are scaled to 35%.