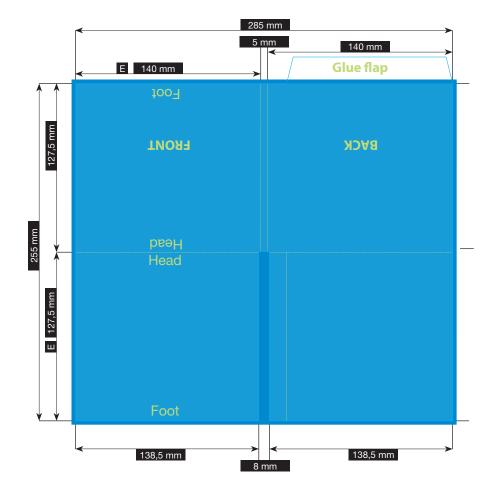

# **SPECIFICATION**

# CD-POCKET · 4 PAGES

POCKET OPEN ON THE RIGHT

Please consider the general printing specifications and the general product information.